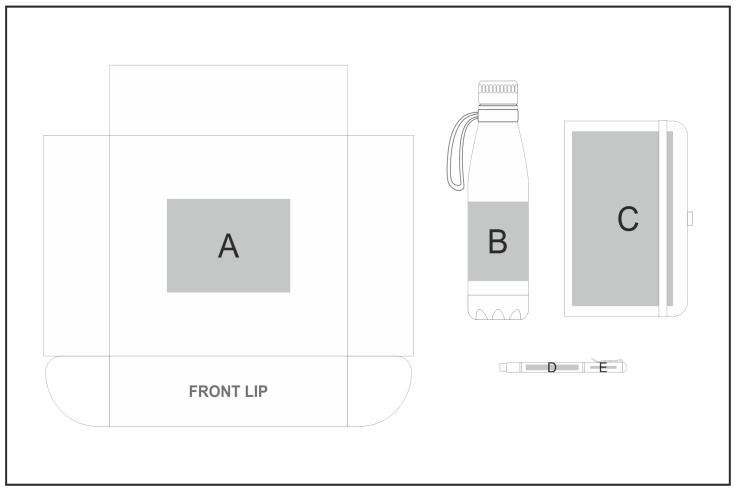

## **Branding Options:**

В

| Position | Branding Method (Branding Code) | No. of Colours | Dimension               |
|----------|---------------------------------|----------------|-------------------------|
| Α        | Screen Print (SB)               | 1 Colour       | 140mm wide x 100mm high |
|          |                                 |                |                         |
| В        | Screen Wrap (SW)                | 1 Colour       | 140mm wide x 70mm high  |
| В        | Laser Engraving (LB)            | N/A            | 30mm wide x 90mm high   |

Full Colour

100mm wide x 80mm high

| В | Digital Print Drinkware (DP-D)  | Full Colour | 230mm wide x 95mm high  |
|---|---------------------------------|-------------|-------------------------|
|   |                                 |             |                         |
| С | Screen Print (SB)               | 1 Colour    | 70mm wide x 160mm high  |
| С | Debossing (BOS-1)               | N/A         | 100mm wide x 160mm high |
| С | Foiling (FL)                    | N/A         | 100mm wide x 160mm high |
| С | Digital Direct Transfer (DDT-D) | Full Colour | 75mm wide x 105mm high  |
| С | Digital Direct Transfer (DDT-A) | Full Colour | 105mm wide x 148mm high |
| С | Digital Direct Transfer (DDT-B) | Full Colour | 120mm wide x 190mm high |
| С | Digital Dome Sticker (DB)       | Full Colour | -1mm wide x -1mm high   |
|   |                                 |             |                         |
| D | Laser Engraving (LB)            | N/A         | 60mm wide x 6mm high    |
|   |                                 |             |                         |
| Е | Laser Engraving (LB)            | N/A         | 30mm wide x 3mm high    |